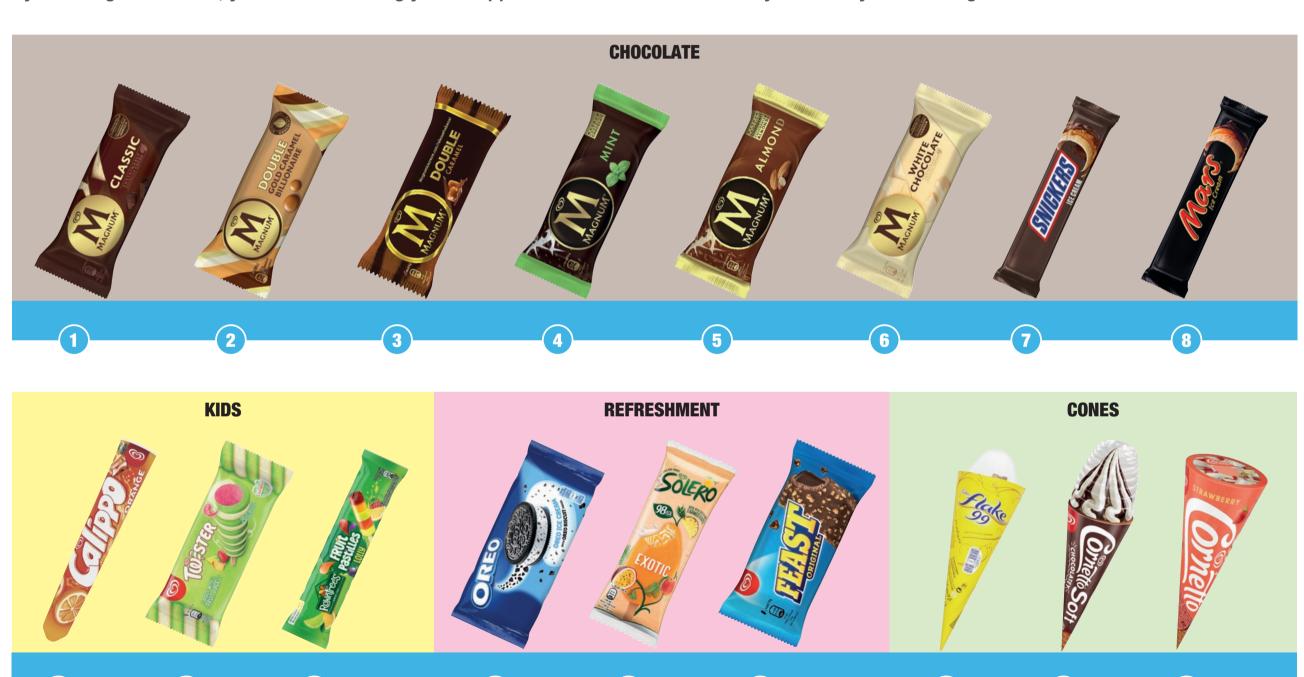

## Must Stock Lines

## WALL'S MAGNUM CLASSIC 110ML

SKU CODE: 263473

## WALL'S MAGNUM MINT 110ML

SKU CODE: 263451

## WALL'S MAGNUM DOUBLE GOLD CARAMEL BILLIONAIRE 85ML

SKU CODE: 733880

## WALL'S MAGNUM ALMOND 100ML

IOUIIL

SKU CODE: 263462

## WALL'S MAGNUM DOUBLE CARAMEL 88ML

SKU CODE: 265156

#### WALL'S MAGNUM WHITE 110ML

SKU CODE: 263440

#### SNICKERS ICE CREAM BAR 72.5ML

SKU CODE: 956482

## WALL'S TWISTER PINEAPPLE 80ML

SKU CODE: 654653

#### MARS ICE CREAM BAR 74ML

SKU CODE: 956471

## **NESTLE FRUIT PASTILLE ICE LOLLY 65ML**

SKU CODE: 355887

#### WALL'S CALIPPO 105ML

SKU CODE: 278665

## OREO COOKIE SANDWICH 135ML

SKU CODE: 61231

## WALL'S SOLERO EXOTIC 90ML

SKU CODE: 270416

## WALL'S CORNETTO SOFT CHOCOLATEY 140ML

SKU CODE: 733923

## WALL'S FEAST 90ML

SKU CODE: 600427

## WALL'S CORNETTO STRAWBERRY 120ML

SKU CODE: 265112

## **CADBURY FLAKE CONE** 125ML

SKU CODE: 584504